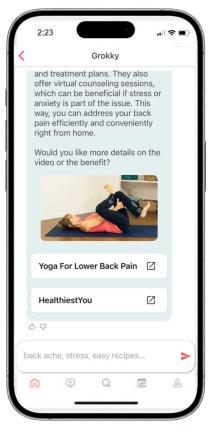

QUESTION:

## "I have back pain, can you help me?"

GROKKY RESPONDS WITH:

- 1. Instant answer
- 2. Visually immersive content
- **3.** Federated mapped benefits
- **4.** Proactive recommendations

Unlock the power of real-time health recommendations and personalized benefits mapping for your workforce. Save costs, increase utilization, and improve employee outcomes.