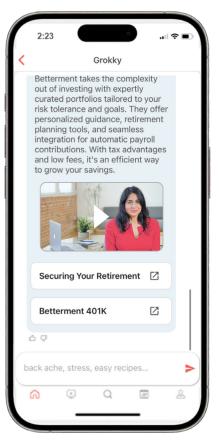

## "Can you help me plan my retirement?"

GROKKY RESPONDS WITH:

- 1. Instant answer
- 2. Visually immersive content
- **3.** Federated mapped benefits
- **4.** Proactive recommendations

Unlock the power of real-time health recommendations and personalized benefits mapping for your workforce. Save costs, increase utilization, and improve employee outcomes.