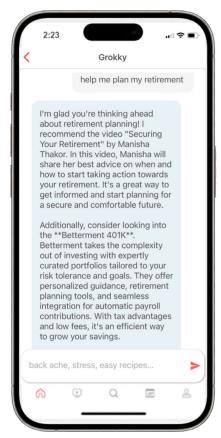

## "Can you help me plan my retirement?"

GROKKY RESPONDS WITH:

- 1. Instant answer
- 2. Visually immersive content
- **3.** Federated mapped benefits
- **4.** Proactive recommendations

Unlock the power of real-time health recommendations and personalized benefits mapping for your workforce. Save costs, increase utilization, and improve employee outcomes.