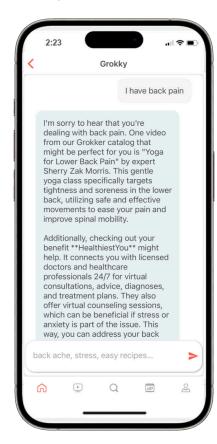

QUESTION:

## "I have back pain, can you help me?"

GROKKY RESPONDS WITH:

- 1. Instant answer
- 2. Visually immersive content
- **3.** Federated mapped benefits
- **4.** Proactive recommendations

Unlock the power of real-time health recommendations and personalized benefits mapping for your workforce. Save costs, increase utilization, and improve employee outcomes.